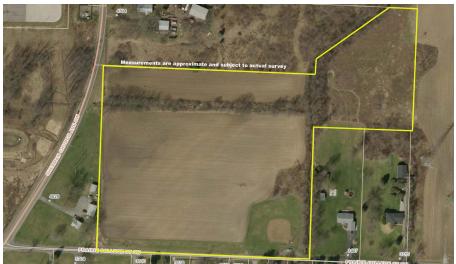

#### Members – State and National Auctioneers Association

14+ acres of level mostly cleared and tillable land. Lot has approx. 761' of frontage. Parcel #10006009. Half year taxes are \$250.06. Zoned RR (Rural Residential). Convenient location close to highway and amenities. Better check it out!